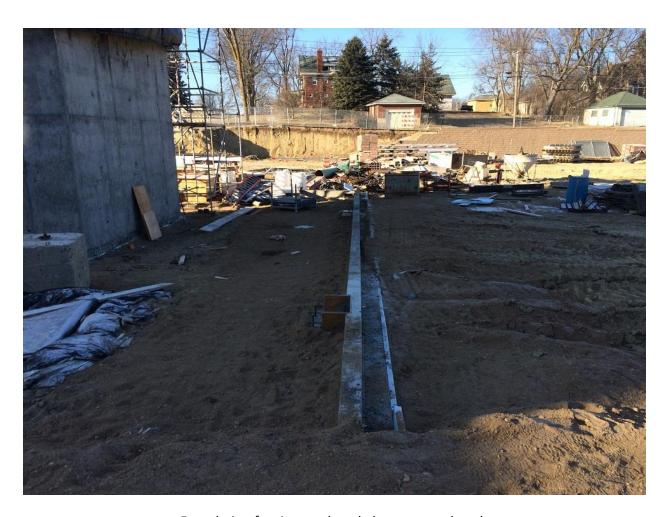

## Construction Progress Update through 12/31/2014

- Interior pad footings are 90% complete.
- Foundation footings and Grade beams now 100% complete.
- Poured 2<sup>nd</sup> level of double elevator core wall.
- Poured 3<sup>rd</sup> level of Stair B core walls.
- Forming 4<sup>th</sup> level of Stair B core walls.
- Forms delivered and being prepped for Stair A core walls.

Foundation footings and grade beams completed .

2<sup>nd</sup> level of the elevator core walls poured.

Stair B 3<sup>rd</sup> level poured and beginning to form 4<sup>th</sup> and final level.

Forms delivered and being prepped for Stair A core walls.