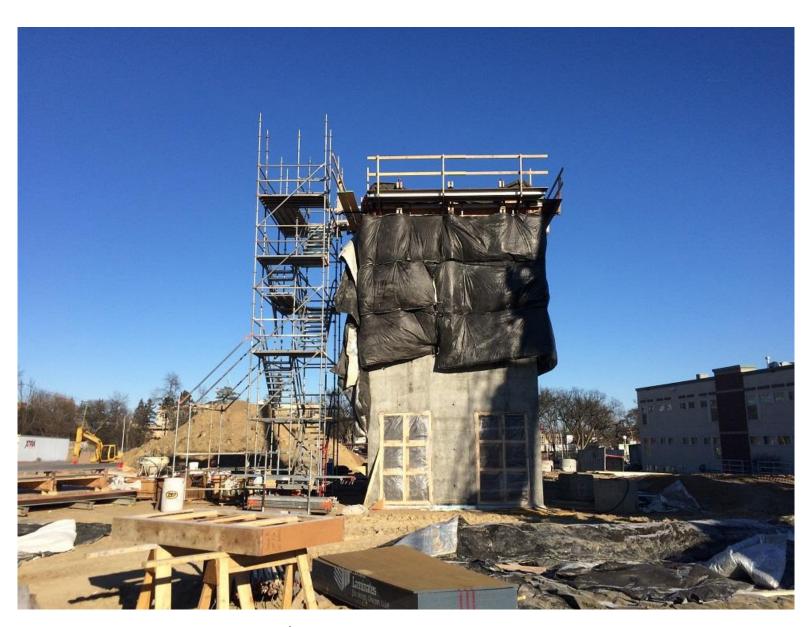

## Construction Progress Update through 12/31/2014

- Interior pad footings are 90% complete.
- Foundation footings and Grade beams now 100% complete.
- Poured 2<sup>nd</sup> level of double elevator core wall.
- Poured 3<sup>rd</sup> level of Stair B core walls.
- Forming 4<sup>th</sup> level of Stair B core walls.
- Forms delivered and being prepped for Stair A core walls.

Foundation footings and grade beams completed .

2<sup>nd</sup> level of the elevator core walls poured.

Stair B 3<sup>rd</sup> level poured and beginning to form 4<sup>th</sup> and final level.

Forms delivered and being prepped for Stair A core walls.