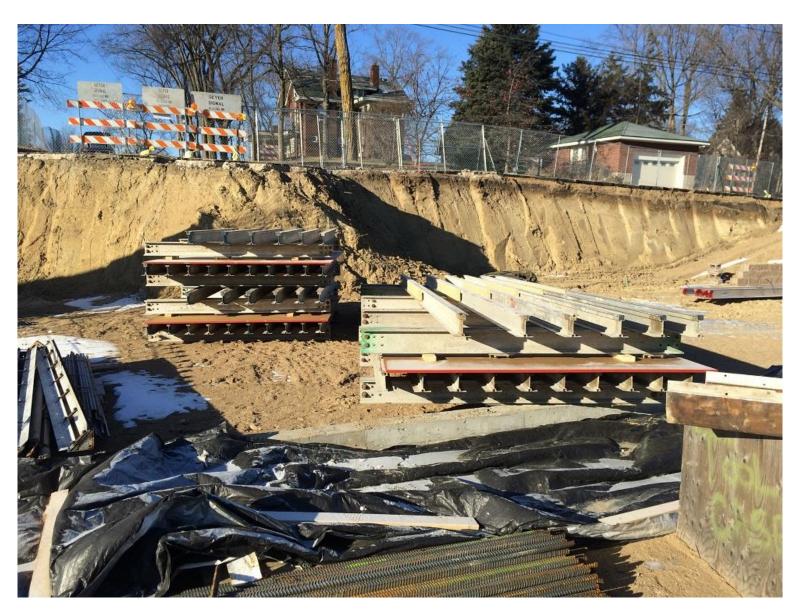

## Construction Progress Update through 12/31/2014

- Interior pad footings are 90% complete.
- Foundation footings and Grade beams now 100% complete.
- Poured 2<sup>nd</sup> level of double elevator core wall.
- Poured 3<sup>rd</sup> level of Stair B core walls.
- Forming 4<sup>th</sup> level of Stair B core walls.
- Forms delivered and being prepped for Stair A core walls.

Foundation footings and grade beams completed .

2<sup>nd</sup> level of the elevator core walls poured.

Stair B 3<sup>rd</sup> level poured and beginning to form 4<sup>th</sup> and final level.

Forms delivered and being prepped for Stair A core walls.