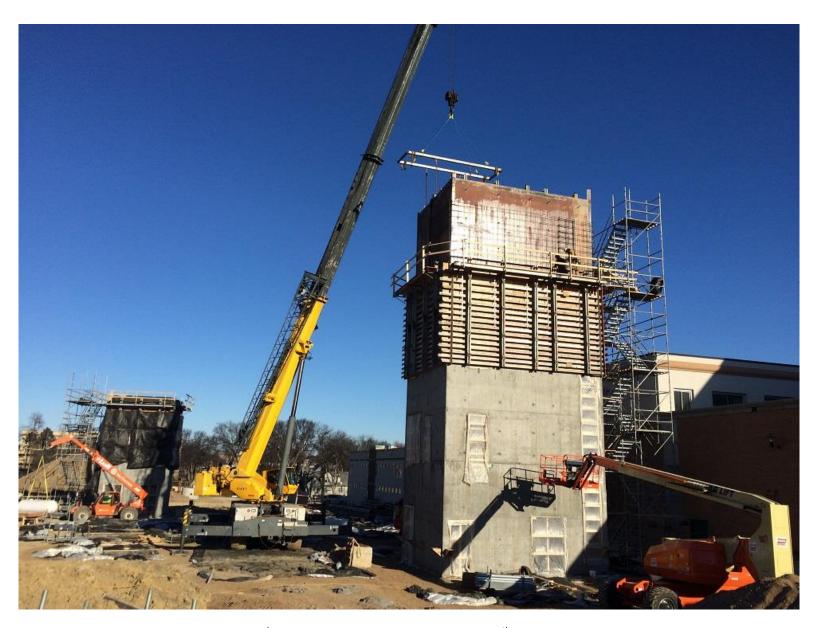

## Construction Progress Update through 12/31/2014

- Interior pad footings are 90% complete.
- Foundation footings and Grade beams now 100% complete.
- Poured 2<sup>nd</sup> level of double elevator core wall.
- Poured 3<sup>rd</sup> level of Stair B core walls.
- Forming 4<sup>th</sup> level of Stair B core walls.
- Forms delivered and being prepped for Stair A core walls.

Foundation footings and grade beams completed .

2<sup>nd</sup> level of the elevator core walls poured.

Stair B 3<sup>rd</sup> level poured and beginning to form 4<sup>th</sup> and final level.

Forms delivered and being prepped for Stair A core walls.